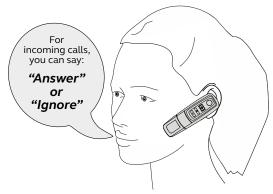

#### Focus on the job at hand

The C300-XT features BlueParrott VoiceControl $^{\text{TM}}$ , allowing you to operate your headset hands-free – letting you talk to colleagues and customers safely and unhindered.

# VoiceControl™

instructions in the headset.

Tap the Parrott Button<sup>TM</sup> and say "What can I say?" for a list of voice commands.

|               | Features                                               | Benefits                                                                                                                                                         | BlueParrott<br>C300-XT |
|---------------|--------------------------------------------------------|------------------------------------------------------------------------------------------------------------------------------------------------------------------|------------------------|
| Connectivity  | Operating range                                        | Wireless range of up to 100 meters (300ft)*                                                                                                                      | •                      |
|               | Dual Bluetooth® connectivity for smartphone and tablet | Connect two Bluetooth® devices at the same time                                                                                                                  | •                      |
| Battery       | Talk time                                              | Up to 10 hours                                                                                                                                                   | •                      |
|               | Standby time                                           | 320+ hours                                                                                                                                                       | •                      |
|               | Charging time                                          | Approx. 2 hours                                                                                                                                                  | •                      |
| Ease of use   | Wearing style                                          | Multiple wearing styles (over-the-head, behind-the-neck, in-ear gel/hook)                                                                                        | •                      |
|               | VoiceControl™                                          | Answer/end/reject call                                                                                                                                           | •                      |
|               | Quick Control                                          | Customizable Parrott Button™                                                                                                                                     | •                      |
|               | Accessories                                            | 1 foam ear cushion, 1 leatherette ear cushion, 1 USB charging cable, 1 automotive charger, ear gels, ear hooks, over-the-head band, behind-the-neck band (L & R) | •                      |
| Compatibility |                                                        | For compatibility information go to <b>blueparrott.com</b>                                                                                                       |                        |