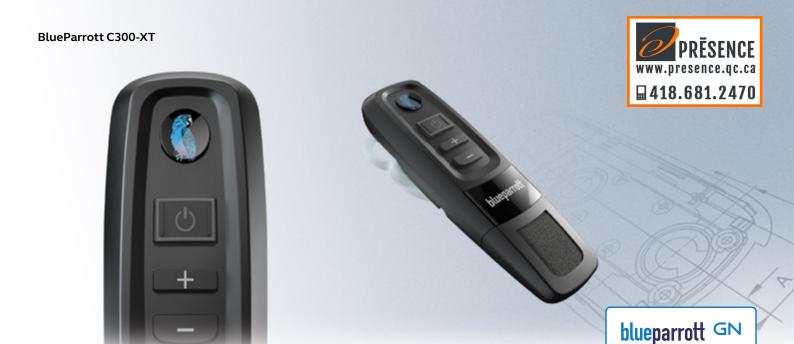

# BlueParrott C300-XT

# Professional. Powerful. Discreet.

# Engineered for superior communication in high-noise environments

#### Blocks out background noise

When your workplace is a busy environment with high levels of disruptive noise, and you need to make calls to colleagues or customers and still maintain focus, call clarity is of prime importance. The C300-XT delivers 80% noise cancellation – ensuring you can hear and be heard, however demanding the environment you work in.

#### Talk throughout the day

When working long shifts and being always available for colleagues and customers, your headset needs to be capable of working as hard as you do. With over 10 hours of talk time, and offering up to 13 days of standby time, the C300-XT is an all-day solution that won't let you dow