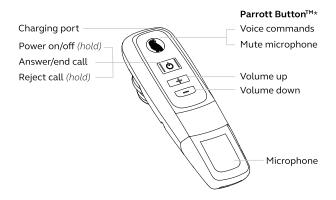

# How to use

\*The Parrott Button  $^{\text{TM}}$  is customizable using the BlueParrott app.