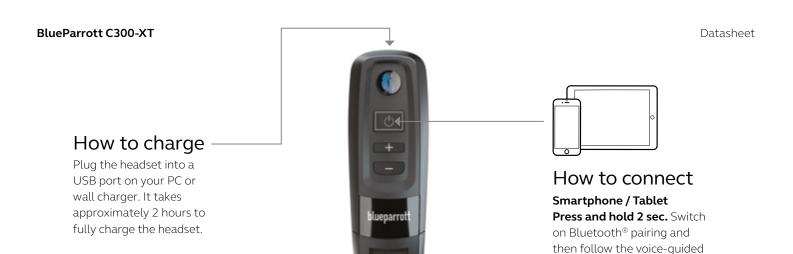

# How to use

\*The Parrott Button  $^{\text{TM}}$  is customizable using the BlueParrott app.

# VoiceControl™

instructions in the headset.

Tap the Parrott Button<sup>TM</sup> and say "What can I say?" for a list of voice commands.

|               | Features                                               | Benefits                                                                                                                                                         | BlueParrott<br>C300-XT |
|---------------|--------------------------------------------------------|------------------------------------------------------------------------------------------------------------------------------------------------------------------|------------------------|
| Connectivity  | Operating range                                        | Wireless range of up to 100 meters (300ft)*                                                                                                                      | •                      |
|               | Dual Bluetooth® connectivity for smartphone and tablet | Connect two Bluetooth® devices at the same time                                                                                                                  | •                      |
| Battery       | Talk time                                              | Up to 10 hours                                                                                                                                                   | •                      |
|               | Standby time                                           | 320+ hours                                                                                                                                                       | •                      |
|               | Charging time                                          | Approx. 2 hours                                                                                                                                                  | •                      |
| Ease of use   | Wearing style                                          | Multiple wearing styles (over-the-head, behind-the-neck, in-ear gel/hook)                                                                                        | •                      |
|               | VoiceControl™                                          | Answer/end/reject call                                                                                                                                           | •                      |
|               | Quick Control                                          | Customizable Parrott Button™                                                                                                                                     | •                      |
|               | Accessories                                            | 1 foam ear cushion, 1 leatherette ear cushion, 1 USB charging cable, 1 automotive charger, ear gels, ear hooks, over-the-head band, behind-the-neck band (L & R) | •                      |
| Compatibility |                                                        | For compatibility information go to <b>blueparrott.com</b>                                                                                                       |                        |