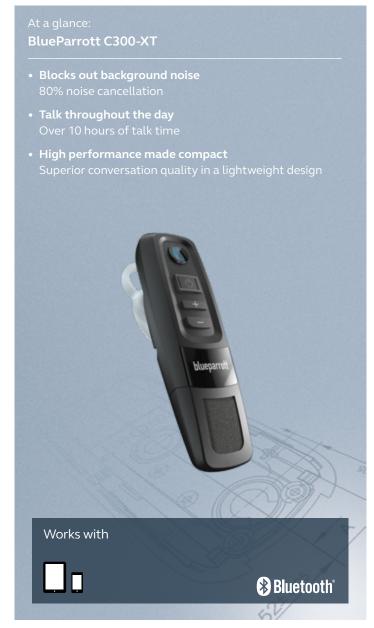

#### Blocks out background noise

When your workplace is a busy environment with high levels of disruptive noise, and you need to make calls to colleagues or customers and still maintain focus, call clarity is of prime importance. The C300-XT delivers 80% noise cancellation – ensuring you can hear and be heard, however demanding the environment you work in.

#### Talk throughout the day

When working long shifts and being always available for colleagues and customers, your headset needs to be capable of working as hard as you do. With over 10 hours of talk time, and offering up to 13 days of standby time, the C300-XT is an all-day solution that won't let you down.

#### High performance made compact

Many workers need a discreet, public-friendly headset, but also need class-leading features that boost productivity and colleague collaboration. The C300-XT enables superior conversation quality in a lightweight design.